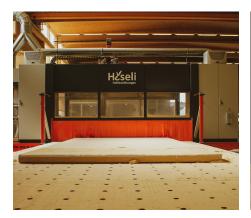

The year 2019 marked a significant milestone in the history of the company. The decision to purchase a TW-Mill M from TechnoWood demonstrated the unshakable self-confidence and innovative strength of the 20-man operation.

The company's TW-Mill M has a size of 4 x 24m. In close cooperation with Techno-Wood, Häseli developed a tailor-made processing table that is optimized for their requirements. As a result, they can now carry out all cutting in-house, which gives them maximum flexibility with the possibility to produce individual components and materials at any time.