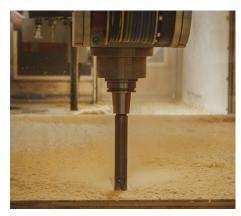

The company's TW-Mill M has a size of 4 x 24m. In close cooperation with Techno-Wood, Häseli developed a tailor-made processing table that is optimized for their requirements. As a result, they can now carry out all cutting in-house, which gives them maximum flexibility with the possibility to produce individual components and materials at any time.

ompany stays up to date with the latest technology and can meet the demands of the market. This flexibility has not only led to a large increase in order volume, but also to an increase in the number of employees to 30.