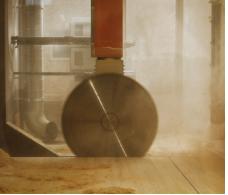

The company's TW-Mill M has a size of 4 x 24m. In close cooperation with Techno-Wood, Häseli developed a tailor-made processing table that is optimized for their requirements. As a result, they can now carry out all cutting in-house, which gives them maximum flexibility with the possibility to produce individual components and materials at any time.

ompany stays up to date with the latest technology and can meet the demands of the market. This flexibility has not only led to a large increase in order volume, but also to an increase in the number of employees to 30.